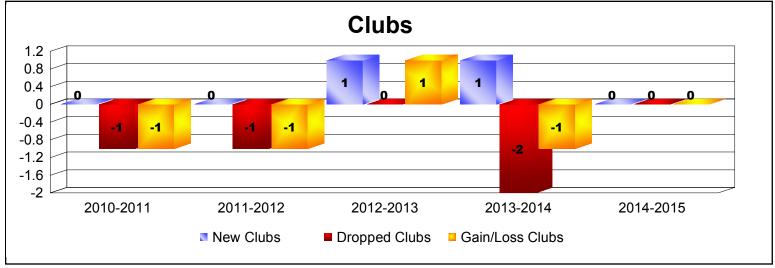

District 105 M As of June 2015 Cumulative

| Year      | New<br>Clubs | Dropped<br>Clubs | Gain/<br>Loss<br>Clubs | New<br>Members | Charter<br>Members | Reinstate<br>Members | Transfer<br>Members | Total<br>Member<br>Added | Total<br>Members<br>Dropped | Gain/<br>Loss<br>Members |
|-----------|--------------|------------------|------------------------|----------------|--------------------|----------------------|---------------------|--------------------------|-----------------------------|--------------------------|
| 2010-2011 | 0            | -1               | -1                     | 93             | 0                  | 3                    | 15                  | 111                      | -132                        | -21                      |
| 2011-2012 | 0            | -1               | -1                     | 101            | 0                  | 6                    | 3                   | 110                      | -97                         | 13                       |
| 2012-2013 | 1            | 0                | 1                      | 91             | 20                 | 3                    | 5                   | 119                      | -134                        | -15                      |
| 2013-2014 | 1            | -2               | -1                     | 104            | 20                 | 4                    | 8                   | 136                      | -144                        | -8                       |
| 2014-2015 | 0            | 0                | 0                      | 90             | 1                  | 1                    | 6                   | 98                       | -120                        | -22                      |
| Average   | 0            | -1               | 0                      | 96             | 8                  | 3                    | 7                   | 115                      | -125                        | -11                      |