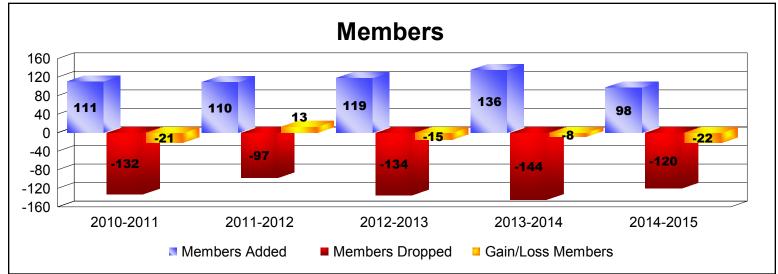

District 105 M As of June 2015 Cumulative

| Year      | New<br>Clubs | Dropped<br>Clubs | Gain/<br>Loss<br>Clubs | New<br>Members | Charter<br>Members | Reinstate<br>Members | Transfer<br>Members | Total<br>Member<br>Added | Total<br>Members<br>Dropped | Gain/<br>Loss<br>Members |
|-----------|--------------|------------------|------------------------|----------------|--------------------|----------------------|---------------------|--------------------------|-----------------------------|--------------------------|
| 2010-2011 | 0            | -1               | -1                     | 93             | 0                  | 3                    | 15                  | 111                      | -132                        | -21                      |
| 2011-2012 | 0            | -1               | -1                     | 101            | 0                  | 6                    | 3                   | 110                      | -97                         | 13                       |
| 2012-2013 | 1            | 0                | 1                      | 91             | 20                 | 3                    | 5                   | 119                      | -134                        | -15                      |
| 2013-2014 | 1            | -2               | -1                     | 104            | 20                 | 4                    | 8                   | 136                      | -144                        | -8                       |
| 2014-2015 | 0            | 0                | 0                      | 90             | 1                  | 1                    | 6                   | 98                       | -120                        | -22                      |
| Average   | 0            | -1               | 0                      | 96             | 8                  | 3                    | 7                   | 115                      | -125                        | -11                      |